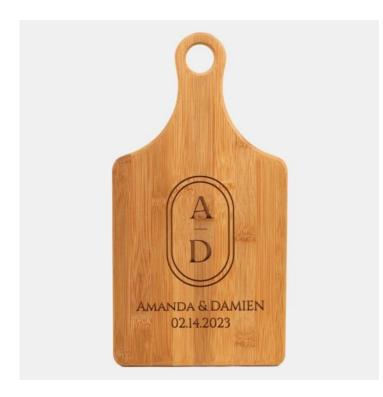

## **Pre-Designed Simple Couple Monogram Bamboo Paddle Shape Cutting Board**

Material: Wood

Personalizaiton Method: Pre-Designed Art

| Size | SKU      | HxWxD               | Wt (IBs) | Price   |
|------|----------|---------------------|----------|---------|
| NA   | 160371V2 | 13-1/2" x 7" x 1/2" | 7.0      | \$35.00 |

## **Description**

This Pre-Designed Simple Couple Monogram Bamboo Paddle Shape Cutting Board is an ideal gift for any love and romantic celebration events or personal gift giving occasions, including Valentine's Day, Birthdays, Engagements, Weddings, and Anniversaries, with our free personalization and high-quality engraving services.